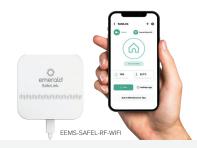

### **INCREASE YOUR PROTECTION**

Receive alerts from your Emerald radio frequency (RF) smoke alarm network anytime, anywhere with SafeLink via your phone and the Emerald app.

| 1 | Water alarm is compatible with -              |
|---|-----------------------------------------------|
| • | Emerald's radio frequency (RF) enabled alarms |
| • | Emerald SafeLink Wi-Fi gateway                |