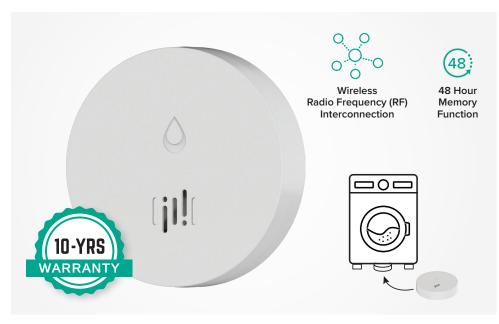

## **WATER ALARM BATTERY POWERED**

# **WATER ALARM** WITH BUILT-IN RF MODULE

The water alarm is perfect for safeguarding environments prone to water related risks - such as laundry room, kitchen, and pool areas. Its ultra-thin profile enables placement in tight spaces, such as under washing machines, hot water systems or cabinets.

The alarm will activate when both sensors on the back make contact with water.

#### **FEATURES**

- Built-in RF module
- 48 hour memory function
- Low battery warning
- IP65 waterproof
- No drilling required
- 3 year battery
- Complies with EN IEC 55014-1, EN IEC 55014-2, EN 300 220-1, EN 300 220-2, EN 301 489-1, EN 301 489-3, EN 62479

### **SPECIFICATIONS**

| MODEL NUMBER      | EP-WA-RF            |
|-------------------|---------------------|
| DIMENSIONS        | Φ75 x 18mm          |
| WEIGHT            | 48.4g               |
| WARRANTY          | 10 Years            |
| WIRELESS DISTANCE | >20m (100m outside) |